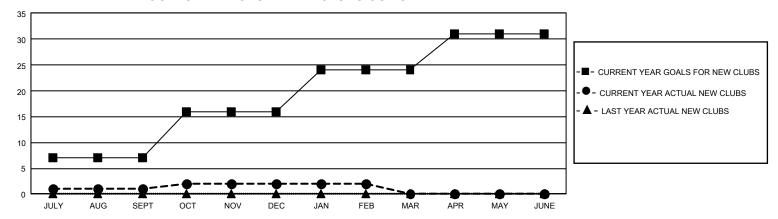

## GMT Constitutional Area 1, Group J

REPORT DOES NOT INCLUDE CLUBS IN UNDISTRICTED AREAS.

| Clubs                 |               |           |               | Members               |                           |                         |                                                    |
|-----------------------|---------------|-----------|---------------|-----------------------|---------------------------|-------------------------|----------------------------------------------------|
| RESULTS FOR 2021-2022 |               |           |               | RESULTS FOR 2021-2022 |                           |                         |                                                    |
| QUARTER               | NEW CLUB GOAL | NEW CLUBS | DROPPED CLUBS | QUARTER M             | IEMBER GROWTH NET<br>GOAL | MEMBER GROWTH<br>ACTUAL | DROPPED MEMBERS<br>ACTUAL (including<br>transfers) |
| JULY/AUG/SEPT         | 21            | 1         | 10            | JULY/AUG/SEP          | T 241                     | 561                     | 629                                                |
| OCT/NOV/DEC           | 27            | 1         | 13            | OCT/NOV/DEC           | 297                       | 521                     | 728                                                |
| JAN/FEB/MAR           | 24            | 0         | 3             | JAN/FEB/MAR           | 231                       | 299                     | 351                                                |
| APR/MAY/JUNE          | 21            | 0         | 0             | APR/MAY/JUNE          | 287                       | 0                       | 0                                                  |

## GOALS AND ACTUAL NEW CLUBS CUMULATIVE