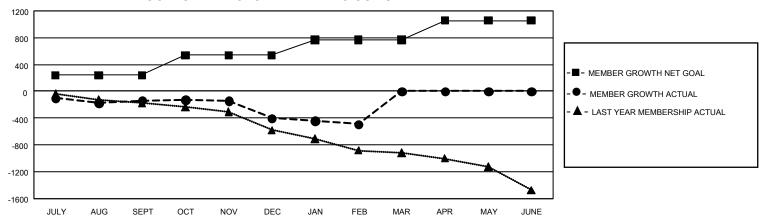

## GMT Constitutional Area 1, Group J

REPORT DOES NOT INCLUDE CLUBS IN UNDISTRICTED AREAS.

| Clubs                 |               |           |               | Members               |                           |                         |                                                    |
|-----------------------|---------------|-----------|---------------|-----------------------|---------------------------|-------------------------|----------------------------------------------------|
| RESULTS FOR 2021-2022 |               |           |               | RESULTS FOR 2021-2022 |                           |                         |                                                    |
| QUARTER               | NEW CLUB GOAL | NEW CLUBS | DROPPED CLUBS | QUARTER M             | IEMBER GROWTH NET<br>GOAL | MEMBER GROWTH<br>ACTUAL | DROPPED MEMBERS<br>ACTUAL (including<br>transfers) |
| JULY/AUG/SEPT         | 21            | 1         | 10            | JULY/AUG/SEP          | T 241                     | 561                     | 629                                                |
| OCT/NOV/DEC           | 27            | 1         | 13            | OCT/NOV/DEC           | 297                       | 521                     | 728                                                |
| JAN/FEB/MAR           | 24            | 0         | 3             | JAN/FEB/MAR           | 231                       | 299                     | 351                                                |
| APR/MAY/JUNE          | 21            | 0         | 0             | APR/MAY/JUNE          | 287                       | 0                       | 0                                                  |

## GOALS AND ACTUAL MEMBERS CUMULATIVE

| DROPPED CLUBS: 26       |              | 417 CLUBS OF 935 ADDED 1<br>OR MORE NEW MEMBERS | GENDER DISTRIBUTION       |                 |  |
|-------------------------|--------------|-------------------------------------------------|---------------------------|-----------------|--|
|                         |              |                                                 | MALE                      | 14,749 (70.35%) |  |
|                         |              |                                                 | FEMALE                    | 6,216 (29.65%)  |  |
| DROPPED MEMBERS         |              |                                                 | NON BINARY                | 1 (0.00%)       |  |
| DECEASED                | 237          |                                                 | PREFER NOT TO ANSWER      | 0 (0.00%)       |  |
| CLUB CANCELLED<br>OTHER | 141<br>1,330 | CLICK HERE FOR                                  | TOTAL FAMILY UNIT MEMBERS | 4,050           |  |
| TOTAL                   | 1,708        | CUMULATIVE MEMBERSHIP DATA                      | FAMILY MEMBERS PAYING HA  | LF DUES 2,063   |  |